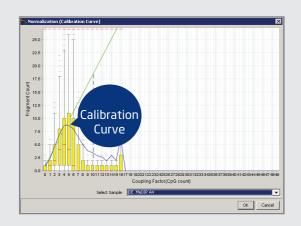

## Normalization (Calibration curve)

• Estimate the linear dependency of methylation signals and CpG counts by calculating the slope and the intercept for every sample.