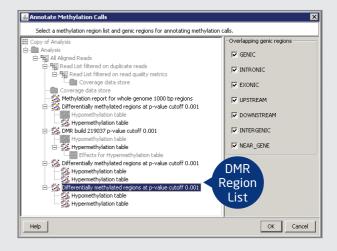

### Annotate methylation calls

- Determines the genomic context of the methylated or differentially methylated regions.
- Annotates the methylation calls for the selected genic region.