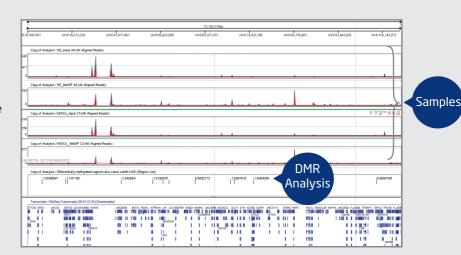

## **Methylation Detection**

- Identifies methylated regions across the genome or within regions of interest.
- Computes for every region, the reads per million (RPM), relative methylation score (RMS) and absolute methylation score (AMS).

#### Differential methylation analysis (DMR)

- Identifies DMRs based on selected RMS ratio and p-value thresholds.
- Merges consecutive hypo and hyper-methylated regions if the new region still satisfies the specified threshold.
- Filters DMRs based on RPM, RMS or AMS and p-value thresholds.
- Creates separate lists for hypermethylated and hypomethylated regions from the identified DMRs.
- Creates associated gene lists based on an upstream / downstream padding (bp) selected for the genes.