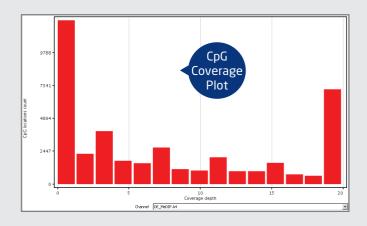

## QC and CpG coverage analysis

- Quality metrics for pre- and post-alignment, target enrichment and library complexity.
- Compute CpG sites coverage for your samples.