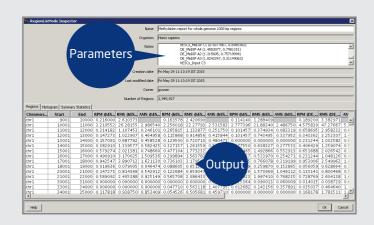

## **Methylation Detection**

- Identifies methylated regions across the genome or within regions of interest.
- Computes for every region, the reads per million (RPM), relative methylation score (RMS) and absolute methylation score (AMS).

#### Differential methylation analysis (DMR)

- Identifies DMRs based on selected RMS ratio and p-value thresholds.
- Merges consecutive hypo and hyper-methylated regions if the new region still satisfies the specified threshold.
- Filters DMRs based on RPM, RMS or AMS and p-value thresholds.
- Creates separate lists for hypermethylated and hypomethylated regions from the identified DMRs.
- Creates associated gene lists based on an upstream / downstream padding (bp) selected for the genes.

### Annotate methylation calls

- Determines the genomic context of the methylated or differentially methylated regions.
- Annotates the methylation calls for the selected genic region.